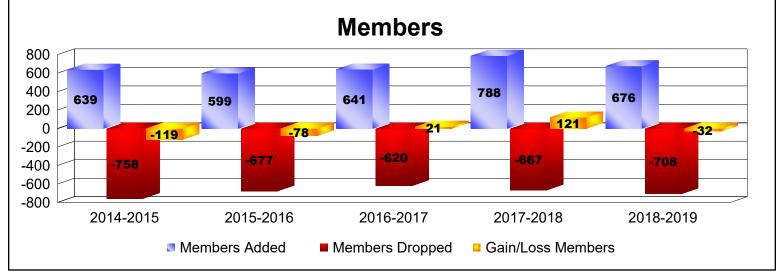

District 356 E

As of June 2019 Cumulative

| Year      | New<br>Clubs | Dropped<br>Clubs | Gain/<br>Loss<br>Clubs | New<br>Members | Charter<br>Members | Reinstate<br>Members | Transfer<br>Members | Total<br>Member<br>Added | Total<br>Members<br>Dropped | Gain/<br>Loss<br>Members |
|-----------|--------------|------------------|------------------------|----------------|--------------------|----------------------|---------------------|--------------------------|-----------------------------|--------------------------|
| 2014-2015 | 1            | -3               | -2                     | 598            | 29                 | 12                   | 0                   | 639                      | -758                        | -119                     |
| 2015-2016 | 2            | -1               | 1                      | 493            | 69                 | 30                   | 7                   | 599                      | -677                        | -78                      |
| 2016-2017 | 1            | -1               | 0                      | 587            | 30                 | 22                   | 2                   | 641                      | -620                        | 21                       |
| 2017-2018 | 0            | -1               | -1                     | 765            | 1                  | 17                   | 5                   | 788                      | -667                        | 121                      |
| 2018-2019 | 1            | 0                | 1                      | 624            | 36                 | 15                   | 1                   | 676                      | -708                        | -32                      |
| Average   | 1            | -1               | 0                      | 613            | 33                 | 19                   | 3                   | 669                      | -686                        | -17                      |