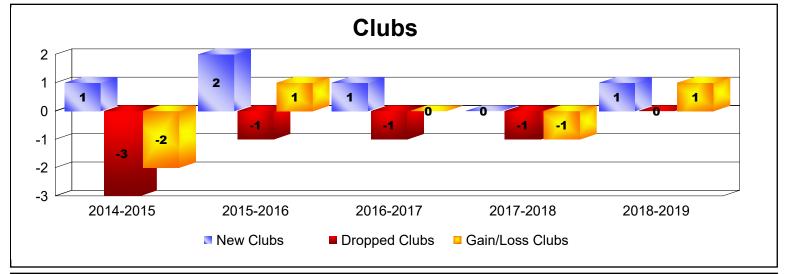

District 356 E

As of June 2019 Cumulative

| Year      | New<br>Clubs | Dropped<br>Clubs | Gain/<br>Loss<br>Clubs | New<br>Members | Charter<br>Members | Reinstate<br>Members | Transfer<br>Members | Total<br>Member<br>Added | Total<br>Members<br>Dropped | Gain/<br>Loss<br>Members |
|-----------|--------------|------------------|------------------------|----------------|--------------------|----------------------|---------------------|--------------------------|-----------------------------|--------------------------|
| 2014-2015 | 1            | -3               | -2                     | 598            | 29                 | 12                   | 0                   | 639                      | -758                        | -119                     |
| 2015-2016 | 2            | -1               | 1                      | 493            | 69                 | 30                   | 7                   | 599                      | -677                        | -78                      |
| 2016-2017 | 1            | -1               | 0                      | 587            | 30                 | 22                   | 2                   | 641                      | -620                        | 21                       |
| 2017-2018 | 0            | -1               | -1                     | 765            | 1                  | 17                   | 5                   | 788                      | -667                        | 121                      |
| 2018-2019 | 1            | 0                | 1                      | 624            | 36                 | 15                   | 1                   | 676                      | -708                        | -32                      |
| Average   | 1            | -1               | 0                      | 613            | 33                 | 19                   | 3                   | 669                      | -686                        | -17                      |